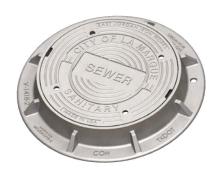

## 1410 FRAME & COVER

Heavy duty Machined bearing surfaces Lock lug cover

Options Grates





**Type M Flat Grate** Approx. 170 sq. in. open area



## **V-1418-2 FRAME & COVER**

Heavy duty Machined bearing surfaces Stackable frame

Options
Custom logo covers
Special lettered covers
Adjusting risers
Gasket seal covers
Hinged unit
Drainage grates





V-3418-1 Grate Approx. 169 sq. in open area



Available Frames for V-1418-2 Covers and Grates

| Catalog<br>Number | Base Flange<br>Diameter | Frame<br>Height |
|-------------------|-------------------------|-----------------|
| V-1814            | 30                      | TF              |
| V-1418-3          | 30                      | 2 1/2           |
| V-1600-2          | 28 1/2                  | 4               |
| V-1410-2          | 32 1/4                  | 4 1/2           |
| 1348              | 32                      | 5 3/4           |

Note: All dimensions are in inches.

## **Custom Logo Covers**