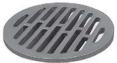

## 1410 FRAME & COVER

Heavy duty Machined bearing surfaces Lock lug cover

Options Grates

**Type M Flat Grate** Approx. 170 sq. in. open area