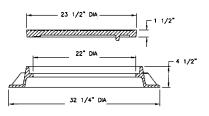

Available Frames for V-1418-2 Covers and Grates

| Catalog<br>Number | Base Flange<br>Diameter | Frame<br>Height |
|-------------------|-------------------------|-----------------|
| V-1814            | 30                      | TF              |
| V-1418-3          | 30                      | 2 1/2           |
| V-1600-2          | 28 1/2                  | 4               |
| V-1410-2          | 32 1/4                  | 4 1/2           |
| 1348              | 32                      | 5 3/4           |

Note: All dimensions are in inches.