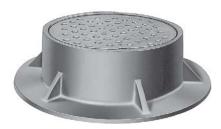

## **V-1418-2 FRAME & COVER**

Heavy duty Machined bearing surfaces Stackable frame

Options
Custom logo covers
Special lettered covers
Adjusting risers
Gasket seal covers
Hinged unit
Drainage grates

V-3418-1 Grate Approx. 169 sq. in open area