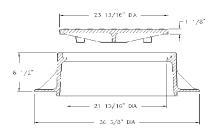

Available Frames for V-1418-2 Covers and Grates

| Catalog<br>Number | Base Flange<br>Diameter | Frame<br>Height |
|-------------------|-------------------------|-----------------|
| V-1814            | 30                      | TF              |
| V-1418-3          | 30                      | 2 1/2           |
| V-1600-2          | 28 1/2                  | 4               |
| V-1410-2          | 32 1/4                  | 4 1/2           |
| 1348              | 32                      | 5 3/4           |

Note: All dimensions are in inches.